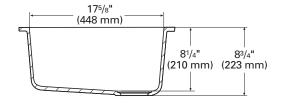

|  |  |
|                         | Length | × | Width | × | Depth |  |  |
| inches                  | 15¾    |   | 15¾   |   | 81/8  |  |  |
| (mm)                    | (400)  |   | (400) |   | (206) |  |  |

For an explanation of installation options, see *Installation/Accessories*.

All drain holes in sinks are nominally  $3\frac{1}{2}$ " in diameter and accept all standard drain hardware, including waste disposal units.

Metric conversions are approximate.



# 805 Large Single Sink

Put this spacious, rectangular sink to work in a busy kitchen or commercial area.

- Features extra-large bowl with a unique, yet functional design
- Can be installed on its own or with other Corian<sup>®</sup> sinks
- See Color Options page at the beginning of Sinks Section for available colors







TOP VIEW

SIDE CROSS-SECTION

| 805 (S | 805 (SEAMED UNDERMOUNT) |   |                           |   |                                      |  |  |  |
|--------|-------------------------|---|---------------------------|---|--------------------------------------|--|--|--|
| INSID  | INSIDE SINK DIMENSIONS  |   |                           |   |                                      |  |  |  |
|        | Length                  | × | Width                     | × | Depth                                |  |  |  |
| inches | 15¾                     |   | <b>I7</b> <sup>5</sup> ⁄8 |   | <b>8</b> <sup>1</sup> / <sub>4</sub> |  |  |  |
| (mm)   | (400)                   |   | (448)                     |   | (210)                                |  |  |  |

For an explanation of installation option