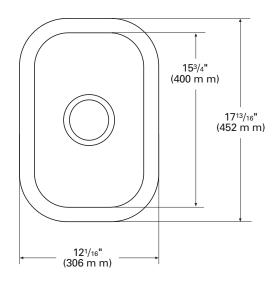

|        |                |          |
| 850                | •      | •    | •      | •              | •        |
| 872                | •      | •    | •      | •              | •        |
| 873                | •      | •    | •      | •              | •        |
| 874                | •      | •    | •      | •              | •        |
| 902                | •      | •    | •      | •              | •        |
|                    |        |      |        |                |          |

QU POND.

# 802 Small Single Sink

This small, versatile sink works well on its own or with other Corian<sup>®</sup> sinks in the kitchen and entertainment areas.

- Designed for residential or commercial applications
- See Color Options page at the beginning of Sinks Section for available colors







#### FRONT CROSS-SECTION

For an explanation of installation options, see *Installation/Accessories*.

All drain holes in sinks are nominally 3½" in diameter and accept all standard drain hardware, including waste disposal units.

Metric conversions are approximate.



## corian.

#### TOP VIEW

| 802 (SEAMED UNDERMOUNT) |                        |   |       |   |                                      |  |  |  |
|-------------------------|------------------------|---|-------|---|--------------------------------------|--|--|--|
| INSID                   | INSIDE SINK DIMENSIONS |   |       |   |                                      |  |  |  |
|                         | Length                 | × | Width | × | Depth                                |  |  |  |
| inches                  | 1