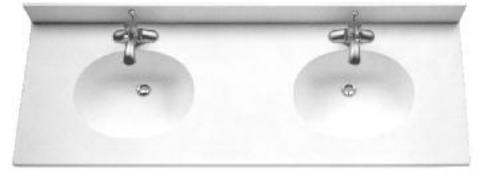

|              |             |  |
| inches<br>(mm) | 22<br>(560)  | 49<br>(1,245) | С                 |                                     |              |             |  |
| inches<br>(mm) | 22<br>(560)  | 61<br>(1,550) | С                 |                                     |              |             |  |
| inches<br>(mm) | 22<br>(560)  | 73<br>(1,854) | С                 |                                     |              |             |  |

DIMENSIONS

300 Series

Gain more elbow room with these large, solid-color vanity tops in double-bowl styles. Great for residential and commercial applications.

Add elegance and practicality to the bath with this double-bowl/vanity combination in contrasting colors and textures.

#### 100 Series Vanity Top—Double Bowl



300 Series Vanity Top—Double Bowl



 Vanity top flows seamlessly into a spacious bowl for attractive appearance and easy cleaning

- Includes integral coved backsplash
- Optional sidesplashes available

- Includes predrilled holes or hole-drill templates for easy installation
- Thick front-edge treatment provides a custom look
- See *Color Options* page at the beginning of One-Piece Vanity Tops & Bowls Section for available colors

## 22" Double Vanity Top & Bowls



QU POND.

100 Series 300 Series

## 22" Double Vanity Top & Bowls



### FRONT CROSS-SECTION



SIDE CROSS-SECTION

| DIMENSIONS                            |             |               |                  |                                                |            |             |  |  |
|-----------------------------------