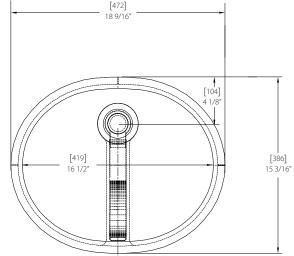

(140) |  |  |  |  |  |





SIDE CROSS-SECTION

For an explanation of installation options, see *Installation/Accessories*.

All drain holes in lavatories are nominally  $1^{3}/4^{"}$  in diameter and accept all standard drain hardware.

Metric conversions are approximate.



# 810P

Enjoy the simple, timeless style of this proven performer.

- Coordinates with DuPont<sup>™</sup> Corian<sup>®</sup> solid surface vanity tops for a seamless, easy-to-clean surface
- Nonporous surface, that with proper cleaning, resists mold, mildew and stains
- Suitable for multibowl installations in both residential and commercial settings
- Colors offered are comparable to Corian<sup>®</sup> Bone, Bisque, Cameo White and Glacier White
- Made from a polyester blend material
- Contains an integral overflow



TOP VIEW

#### 810P (SEAMED UNDERMOUNT)

| INSIDE BOWL DIMENSIONS |        |   |       |   |       |  |  |  |  |
|------------------------|--------|---|-------|---|-------|--|--|--|--|
|                        | Length | × | Width | × | Depth |  |  |  |  |
| inches                 | 16½    |   | 13    |   | 5½    |  |  |  |  |
| (mm)                   | (419)  |   | (330) |   | (140) |  |  |  |  |





SIDE CROSS-SECTION

For an explanation of installation options, see *Installation/Accessories*.

All drain holes in lavatories are nominally 1¾" in diameter and accept all standard drain hardware.

Metric conversions are approximate.



# 815

This large-capacity oval bowl brings elegance and performance to any bathroom design.

- Coordinates with Corian<sup>®</sup> vanity tops for a seaml