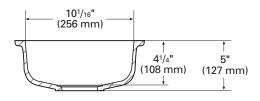

|        |                |          |
| 850                | •      | •    | •      | •              | •        |
| 872                | •      | •    | •      | •              | •        |
| 873                | •      | •    | •      | •              | •        |
| 874                | •      | •    | •      | •              | •        |
| 902                | •      | •    | •      | •              | •        |
|                    |        |      |        |                |          |

QU POND.

# 802 Small Single Sink

This small, versatile sink works well on its own or with other Corian<sup>®</sup> sinks in the kitchen and entertainment areas.

- Designed for residential or commercial applications
- See Color Options page at the beginning of Sinks Section for available colors







#### FRONT CROSS-SECTION

For an explanation of installation options, see *Installation/Accessories*.

All drain holes in sinks are nominally 3½" in diameter and accept all standard drain hardware, including waste disposal units.

Metric conversions are approximate.



## corian.

#### TOP VIEW

| 802 (SEAMED UNDERMOUNT) |                        |   |       |   |                                      |  |  |  |
|-------------------------|------------------------|---|-------|---|--------------------------------------|--|--|--|
| INSID                   | INSIDE SINK DIMENSIONS |   |       |   |                                      |  |  |  |
|                         | Length                 | × | Width | × | Depth                                |  |  |  |
| inches                  | 101/1