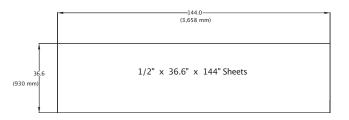

s, laboratory tops, workstations and windowsills
- Custom sizes available. Minimum order quantity 48 sheets
- Custom colors available. Minimum order quantity I sheets
- See Color Options Section for available colors



corian.

Continued on back

## 1/4", 1/2", 3/4" Sheets

## Sheet Products

## HORIZONTAL OR VERTICAL APPLICATIONS (1/2", 3/4")

|                    | Length  | × | Width |
|--------------------|---------|---|-------|
| I/2" (12 mm) SHEET |         |   |       |
| inches             | 144     |   | 30    |
| (mm)               | (3,658) |   | (762) |
| inches             | 144     |   | 36.6  |
| (mm)               | (3,658) |   | (930) |
| 3/4" (19 mm) SHEET |         |   |       |
| inches             | 144     |   | 30    |
| (mm)               | (3,658) |   | (762) |





| VERTICAL APPLIC   | ATIONS ONLY (1/4") |   |       |
|-------------------|--------------------|---|-------|
|                   | Length             | × | Width |
| I/4" (6 mm) SHEET |                    |   |       |
| inches            | 72                 |   | 30    |
| (mm)              | (1,839)            |   | (762) |
| inches            | 98                 |   | 30    |
| (mm)              | (2,490)            |   | (762) |
| inches            | 98                 |   | 36.6  |
| (mm)              | (2,490)            |   | (930) |
| inches            | 102.13             |   | 30    |
| (mm)              | (3,051)            |   | (762) |

30 (762 mm) 36.6 (930 m 762 1/4" x 30" x 102.13" 1/4" x 30" x 72" Sheets - Vertical 1/4" x 30" x 98" Sheets - Vertical Sheets 1/4" x 36.6