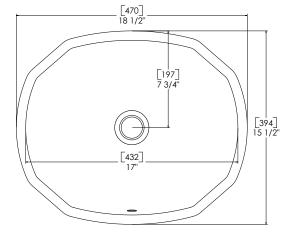

-------|---|-------|--|--|
|                        | Length      | × | Width       | × | Depth |  |  |
| inches                 | <b>19</b> ¾ |   | <b> 4</b> ¼ |   | 5%    |  |  |
| (mm)                   | (502)       |   | (362)       |   | (149) |  |  |





SIDE CROSS-SECTION

For an explanation of installation options, see *Installation/Accessories*.

All drain holes in lavatories are nominally  $1\frac{3}{4}$ " in diameter and accept all standard drain hardware.

Metric conversions are approximate.



# 837

Stylish yet timeless design.

- Bowl provides plenty of depth, while minimal trim diameter ensures generous vanity space
- Perfect for a full bathroom, powder room or commercial installation
- See Color Options page at the beginning of Lavatories Section for available colors







SIDE CROSS-SECTION

TOP VIEW

| 837 (SEAMED UNDERMOUNT) |          |       |       |   |       |
|-------------------------|----------|-------|-------|---|-------|
| INSID                   | E BOWL D | IMENS | IONS  |   |       |
|                         | Length   | ×     | Width | × | Depth |
| inches                  | 17       |       | 14    |   | 6     |
| (mm)                    | (432)    |       | (356) |   | (152) |

For an explanation of installation options, see *Installation/Accessories*.

All drain holes in lavatories are nominally  $1^{3}/4^{"}$  in diameter and accept all standard drain hardware.

Metric conversions are approximate.



|                          | 100<br>SERIES    | 300<br>SERIES |
|--------------------------|------------------|---------------|
|