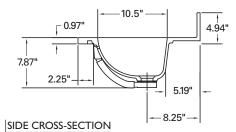

|



One-Piece Vanity Top—Single Bowl

100 Series 300 Series

- Vanity top flows seamlessly into a spacious bowl for attractive appearance and easy care
- Includes integral coved backsplash
- Optional sidesplashes available
- Includes predrilled holes or hole-drill templates for easy installation
- Thick front-edge treatment provides a custom look
- Available in a variety of sizes and bowl positions
- See Color Options page at the beginning of One-Piece Vanity Tops & Bowls Section for available colors



100 Series Vanity Top—Single Bowl

Vanity top with bowl in the same color creates a surface with a sleek, continuous look.

#### 300 Series Vanity Top—Single Bowl



#### 19" Single Vanity Top & Bowl



Vanity top with bowl in contrasting color adds elegance to the bathroom.





FRONT CROSS-SECTION



## 22" Single Vanity Top & Bowl





FRONT CROSS-SECTION



SIDE CROSS-SECTION

All vanity tops are available with 4", 8", special-request or no faucet drillings.

All drain holes in vanity tops and bowls are nominally  $1\frac{3}{4}$ " in diameter and accept all standard drain hardware.

Edge radii are ¼".

Metric conversions are approximate.

|                | Over         | all Size      |                   | Bowl Size                           |              |             |  |
|----------------|--------------|---------------|-------------------|-------------------------------------|--------------|-------------|--|
|                | Width        | × Length      | Bowl<br>Position* | Length $\times$ Width $\times$ Dept |              | < Depth     |  |
| SING