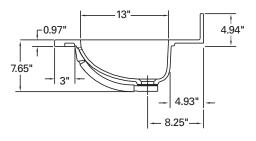

op flows seamlessly into a spacious bowl for attractive appearance and easy care
- Includes integral coved backsplash
- Optional sidesplashes available
- Includes predrilled holes or hole-drill templates for easy installation
- Thick front-edge treatment provides a custom look
- Available in a variety of sizes and bowl positions
- See Color Options page at the beginning of One-Piece Vanity Tops & Bowls Section for available colors



100 Series Vanity Top—Single Bowl

Vanity top with bowl in the same color creates a surface with a sleek, continuous look.

#### 300 Series Vanity Top—Single Bowl



#### 19" Single Vanity Top & Bowl



Vanity top with bowl in contrasting color adds elegance to the bathroom.





FRONT CROSS-SECTION



## 22" Single Vanity Top & Bowl





FRONT CROSS-SECTION



SIDE CROSS-SECTION

All vanity tops are available with 4", 8", special-request or no faucet drillings.

All drain holes in vanity tops and bowls are nominally  $1\frac{3}{4}$ " in diameter and accept all standard drain hardware.

Edge radii are ¼".

Metric conversions are approximate.

|                | Over         | all Size      |                   | Bowl Size                           |              |             |  |
|----------------|--------------|---------------|-------------------|-------------------------------------|--------------|-------------|--|
|                | Width        | × Length      | Bowl<br>Position* | Length $\times$ Width $\times$ Dept |              | < Depth     |  |
| SINGL          | E BOWLS      |               |                   |