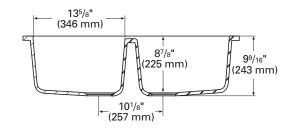

ign.

- Steeper sidewalls increase sink volume and work area at the base
- ▶ Depth increases to 9½" when undermounted
- Rounded and recessed bull-nose divider separates sinks
- Fits into a 33" or larger base cabinet
- See Color Options page at the beginning of Sinks Section for available colors





TOP VIEW

## 850 (SEAMED UNDERMOUNT)

| INSIDE SINK DIMENSIONS |        |   |                           |   |       |  |  |  |  |
|------------------------|--------|---|---------------------------|---|-------|--|--|--|--|
|                        | Length | × | Width                     | × | Depth |  |  |  |  |
| inches                 | I3%    |   | <b>I6</b> <sup>5</sup> ⁄8 |   | 8%    |  |  |  |  |
| (mm)                   | (346)  |   | (422)                     |   | (225) |  |  |  |  |



#### FRONT CROSS-SECTION

For an explanation of installation options, see *Installation/Accessories*.

All drain holes in sinks are nominally  $3\frac{1}{2}$ " in diameter and accept all standard drain hardware, including waste disposal units.

Metric conversions are approximate.



# 872 Double Sink

*This versatile double sink can be placed anywhere* — *counter or island.* 

- Full-length faucet deck allows for a variety of fixtures and fixture placement
- Features an ample full-size sink plus a food preparation sink
- Fits into a 33" or larger base cabinet
- See Color Options page at the beginning of Sinks Section for available colors



19<sup>3</sup>/4" (502 mm)

71/4"(184 mm)

16<sup>5</sup>/16" (415 mm)



FRONT CROSS-SECTION

| 872 (SEAMED UNDERMOUNT) |              |   |       |