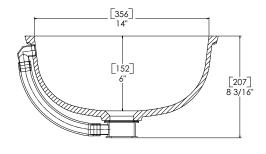

-----|---|-------|--|--|
|                        | Length      | × | Width       | × | Depth |  |  |
| inches                 | <b>19</b> ¾ |   | <b> 4</b> ¼ |   | 5%    |  |  |
| (mm)                   | (502)       |   | (362)       |   | (149) |  |  |





SIDE CROSS-SECTION

For an explanation of installation options, see *Installation/Accessories*.

All drain holes in lavatories are nominally  $1\frac{3}{4}$ " in diameter and accept all standard drain hardware.

Metric conversions are approximate.



# 837

Stylish yet timeless design.

- Bowl provides plenty of depth, while minimal trim diameter ensures generous vanity space
- Perfect for a full bathroom, powder room or commercial installation
- See Color Options page at the beginning of Lavatories Section for available colors







SIDE CROSS-SECTION

TOP VIEW

| 837 (SEAMED UNDERMOUNT) |          |       |       |   |       |
|-------------------------|----------|-------|-------|---|-------|
| INSID                   | E BOWL D | IMENS | IONS  |   |       |
|                         | Length   | ×     | Width | × | Depth |
| inches                  | 17       |       | 14    |   | 6     |
| (mm)                    | (432)    |       | (356) |   | (152) |

For an explanation of installation options, see *Installation/Accessories*.

All drain holes in lavatories are nominally  $1^{3}/4^{"}$  in diameter and accept all standard drain hardware.

Metric conversions are approximate.



|                          | 100<br>SERIES    | 300<br>SERIES |
|--------------------------|------------------|---------------|
|