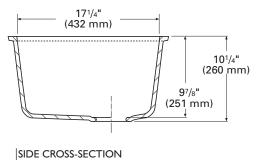

sup> sinks
- Total depth is greater than 10" when undermounted
- Fits into a 24" or larger base cabinet
- See Color Options page at the beginning of Sinks Section for available colors



TOP VIEW

| 901 (SEAMED UNDERMOUNT) |                        |   |             |   |            |  |  |  |  |
|-------------------------|------------------------|---|-------------|---|------------|--|--|--|--|
| INSID                   | INSIDE SINK DIMENSIONS |   |             |   |            |  |  |  |  |
|                         | Length                 | × | Width       | × | Depth      |  |  |  |  |
| inches                  | 22                     |   | <b>17</b> ¼ |   | <b>9</b> % |  |  |  |  |
| (mm)                    | (559)                  |   | (432)       |   | (251)      |  |  |  |  |





For an explanation of installation options, see *Installation/Accessories*.

All drain holes in sinks are nominally  $3\frac{1}{2}$ " in diameter and accept all standard drain hardware, including waste disposal units.

Metric conversions are approximate.



corian.



901

# 850 Double Sink

Equal-sized double sinks bring simple elegance and practicality to your kitchen design.

- Steeper sidewalls increase sink volume and work area at the base
- ▶ Depth increases to 9½" when undermounted
- Rounded and recessed bull-nose divider separates sinks
- Fits into a 33" or larger base cabinet
- See Color Options page at the beginning of Sinks Section for available colors





TOP VIEW

## 850 (SEAMED UNDERMOUNT)

| INSIDE SINK DIMENSIONS |        |   |                           |   |       |  |