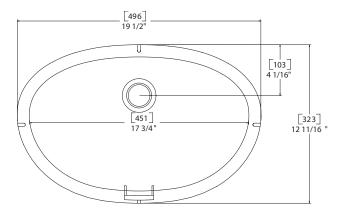

epth      |  |
| inches                 | 20½    |   | <b>I4</b> ½ |   | <b>6</b> ¼ |  |
| (mm)                   | (521)  |   | (368)       |   | (159)      |  |

For an explanation of installation options, see *Installation/Accessories*.

All drain holes in lavatories are nominally  $1^{3}/4^{"}$  in diameter and accept all standard drain hardware.

Metric conversions are approximate.



# 816

Add enduring elegance with this elongated oval bowl for narrow-depth vanities.

- Offers a seamless, easy-to-clean surface when coordinated with Corian<sup>®</sup> vanity tops
- Nonporous surface inhibits growth of mold and mildew
- Suitable for multibowl installations in both residential and commercial settings
- See Color Options page at the beginning of Lavatories Section for available colors



TOP VIEW

## 816 (SEAMED UNDERMOUNT)

| INSIDE BOWL DIMENSIONS |             |   |       |   |       |  |  |
|------------------------|-------------|---|-------|---|-------|--|--|
|                        | Length      | × | Width | × | Depth |  |  |
| inches                 | <b>17</b> ¾ |   | 10%   |   | 5½    |  |  |
| (mm)                   | (451)       |   | (276) |   | (140) |  |  |





SIDE CROSS-SECTION

For an explanation of installation options, see *Installation/Accessories*.

All drain holes in lavatories are nominally  $1\frac{3}{4}$ " in diameter and accept all standard drain hardware.

Metric conversions are approximate.



# 820

This small, traditional bowl is ideal for narrow-depth vanity top designs.

- Offers a seamless, easy-to-clean surface when coordinated with C