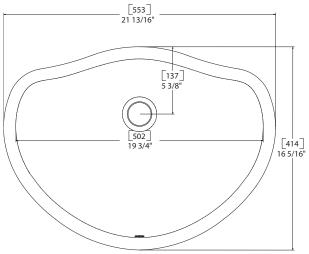

-----|---|-------|--|
|                        | Length | × | Width | × | Depth |  |
| inches                 | 20     |   | 13½   |   | 6     |  |
| (mm)                   | (508)  |   | (343) |   | (152) |  |

13<sup>1</sup>/2" (343 mm) 6" (152 mm) (210 mm)

SIDE CROSS-SECTION

For an explanation of installation options, see *Installation/Accessories*.

All drain holes in lavatories are nominally  $1\frac{3}{4}$ " in diameter and accept all standard drain hardware.

Metric conversions are approximate.



# 835

Gentle curves add a graceful look to any bathroom.

- Vanity top flows into bowl, creating a seamless appearance
- Won't promote growth of mold or mildew
- Large-capacity, "flowing-D" shape bowl
- See Color Options page at the beginning of Lavatories Section for available colors



TOP VIEW

| 835 (SEAMED | UNDERMOUNT) |
|-------------|-------------|
|             |             |

| INSIDE BOWL DIMENSIONS |             |   |             |   |       |  |  |
|------------------------|-------------|---|-------------|---|-------|--|--|
|                        | Length      | × | Width       | × | Depth |  |  |
| inches                 | <b>19</b> ¾ |   | <b> 4</b> ¼ |   | 5%    |  |  |
| (mm)                   | (502)       |   | (362)       |   | (149) |  |  |





SIDE CROSS-SECTION

For an explanation of installation options, see *Installation/Accessories*.

All drain holes in lavatories are nominally  $1\frac{3}{4}$ " in diameter and accept all standard drain hardware.

Metric conversions are approximate.



# 837

Stylish yet timeless design.

- Bowl provides ple