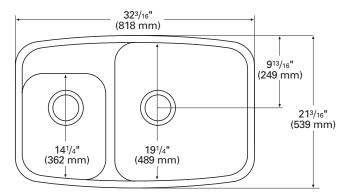

533)                   |   | (400) |   | (190)      |  |  |  |  |  |

For an explanation of installation options, see *Installation/Accessories*.

FRONT CROSS-SECTION

All drain holes in sinks are nominally  $3\frac{1}{2}$ " in diameter and accept all standard drain hardware, including waste disposal units.

Metric conversions are approximate.



corian.

## 873

# 874 Double Sink

*This side-by-side, small- and large-sink configuration balances beauty with practicality.* 

- ▶ Depth increases to 9½" when undermounted
- Flat-bottom surface increases available work area
- Recessed spillway catches water overflow
- Recessed, self-draining faucet deck means easy cleanup
- Fits into a 33" or larger base cabinet
- See Color Options page at the beginning of Sinks Section for available colors





TOP VIEW

| 874 (S                 | 874 (SEAMED UNDERMOUNT) |   |              |   |            |  |  |  |  |
|------------------------|-------------------------|---|--------------|---|------------|--|--|--|--|
| INSIDE SINK DIMENSIONS |                         |   |              |   |            |  |  |  |  |
|                        | Length                  | × | Width        | × | Depth      |  |  |  |  |
| inches<br>(mm)         | ¼<br>(286)              |   | 4¼<br>(362)  |   | 7<br>(178) |  |  |  |  |
| inches<br>(mm)         | 17%<br>(448)            |   | 19¼<br>(489) |   | 9<br>(229) |  |  |  |  |



#### FRONT CROSS-SECTION

For an explanation of installation options, see *Installation/Accessories*.

All drain holes in sinks are nominally  $3\frac{1}{2}$ " in diameter and acc