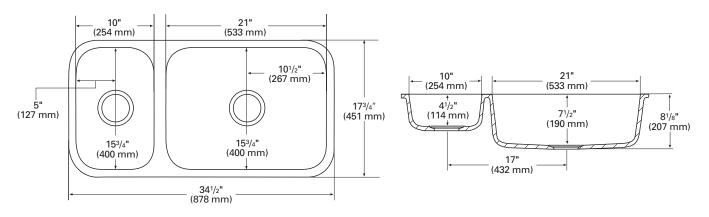

installation options, see *Installation/Accessories*.

10<sup>1</sup>/16"

(256 mm)

4<sup>1</sup>/4"

(108 mm)

All drain holes in sinks are nominally  $3\frac{1}{2}$ " in diameter and accept all standard drain hardware, including waste disposal units.

Metric conversions are approximate.



corian.

8<sup>9/16</sup>" (217 mm)

## 872



TOP VIEW

# 873 Double Sink

An ample, full-size sink plus food preparation sink offer limitless design possibilities.

- Workable sink easily accommodates a wok or large pan
- Reversible design allows small sink to be placed on either the right or left side
- Seamed undermount installation gives the appearance of two separate sinks
- Fits into a 36" or larger base cabinet
- See Color Options page at the beginning of Sinks Section for available colors





#### TOP VIEW

| 873 (S                 | 873 (SEAMED UNDERMOUNT) |   |       |   |            |  |  |  |  |  |
|------------------------|-------------------------|---|-------|---|------------|--|--|--|--|--|
| INSIDE SINK DIMENSIONS |                         |   |       |   |            |  |  |  |  |  |
|                        | Length                  | × | Width | × | Depth      |  |  |  |  |  |
| inches                 | 10                      |   | 15¾   |   | <b>4</b> ½ |  |  |  |  |  |
| (mm)                   | (254)                   |   | (400) |   | (114)      |  |  |  |  |  |
| inches                 | 21                      |   | 15¾   |   | <b>7</b> ½ |  |  |  |  |  |
| (mm)                   | (533)                   |   | (400) |   | (190)      |  |  |  |  |  |

For an