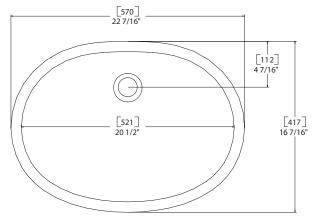

|  |  |
| inches                 | 16½    |   | 13    |   | 5½    |  |  |  |  |
| (mm)                   | (419)  |   | (330) |   | (140) |  |  |  |  |





SIDE CROSS-SECTION

For an explanation of installation options, see *Installation/Accessories*.

All drain holes in lavatories are nominally 1¾" in diameter and accept all standard drain hardware.

Metric conversions are approximate.



# 815

This large-capacity oval bowl brings elegance and performance to any bathroom design.

- Coordinates with Corian<sup>®</sup> vanity tops for a seamless, easy-to-clean surface
- Nonporous surface resists mold, mildew and stains
- Suitable for multibowl installations in both residential and commercial settings
- See Color Options page at the beginning of Lavatories Section for available colors







SIDE CROSS-SECTION

TOP VIEW

| 815 (SEAMED | UNDERMOUNT) |
|-------------|-------------|
| INSIDE BOW  |             |

| INSIDE BOWL DIMENSIONS |        |   |             |   |            |  |
|------------------------|--------|---|-------------|---|------------|--|
|                        | Length | × | Width       | × | Depth      |  |
| inches                 | 20½    |   | <b>I4</b> ½ |   | <b>6</b> ¼ |  |
| (mm)                   | (521)  |   | (368)       |   | (159)      |  |

For an explanation of installation options, see *Installation/Accessories*.

All drain holes in lavatories are nominally  $1^{3}/4^{"}$  in diameter and accept all standard drain hardware.

Metric conversions are approximate.



# 816

Add enduring elegance with this elongated oval bowl for narrow-depth