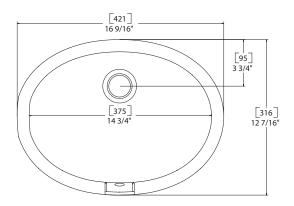

nches                 | <b>17</b> ¾ |   | 10%   |   | 5½    |  |  |
| (mm)                   | (451)       |   | (276) |   | (140) |  |  |





SIDE CROSS-SECTION

For an explanation of installation options, see *Installation/Accessories*.

All drain holes in lavatories are nominally  $1\frac{3}{4}$ " in diameter and accept all standard drain hardware.

Metric conversions are approximate.



# 820

This small, traditional bowl is ideal for narrow-depth vanity top designs.

- Offers a seamless, easy-to-clean surface when coordinated with Corian<sup>®</sup> vanity tops
- Nonporous surface inhibits growth of mold and mildew
- Suitable for multibowl installations in both residential and commercial settings
- See Color Options page at the beginning of Lavatories Section for available colors





TOP VIEW

| [268]<br>10 1/2" |                 |
|------------------|-----------------|
|                  | [188]<br>7 3/8" |

SIDE CROSS-SECTION

| 820 (SEAMED UNDERMOUNT) |             |   |       |   |       |  |
|-------------------------|-------------|---|-------|---|-------|--|
| INSIDE BOWL DIMENSIONS  |             |   |       |   |       |  |
|                         | Length      | × | Width | × | Depth |  |
| inches                  | <b>14</b> ¾ |   | 10½   |   | 5½    |  |
| (mm)                    | (375)       |   | (268) |   | (140) |  |

For an explanation of installation options, see *Installation/Accessories*.

All drain holes in lavatories are nominally  $1^{3}/4^{"}$  in diameter and accept all standard drain hardware.

Metric conversions are approximate.



# 830