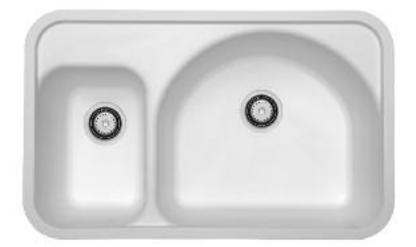

r>(448)            |   | 19¼<br>(489) |   | 9<br>(229) |  |  |  |  |



#### FRONT CROSS-SECTION

For an explanation of installation options, see *Installation/Accessories*.

All drain holes in sinks are nominally  $3\frac{1}{2}$ " in diameter and accept all standard drain hardware, including waste disposal units.

Metric conversions are approximate.



# 902 Double Sink

"D" shape bowl in combination with deep food prep sink brings beauty and performance to the kitchen.

- The deepest Corian<sup>®</sup> sink combination—both bowls are deeper than 10<sup>"</sup> when undermounted
- The recessed spillway catches water overflow
- A recessed faucet allows for easy cleanup
- Fits into a 36" or larger base cabinet
- See Color Options page at the beginning of Sinks Section for available colors





| 902 (S                 | 902 (SEAMED UNDERMOUNT) |   |              |   |              |  |  |  |  |  |
|------------------------|-------------------------|---|--------------|---|--------------|--|--|--|--|--|
| INSIDE SINK DIMENSIONS |                         |   |              |   |              |  |  |  |  |  |
|                        | Length                  | × | Width        | × | Depth        |  |  |  |  |  |
| inches                 | 10¼                     |   | 15⁵⁄8        |   | 101/8        |  |  |  |  |  |
| (mm)                   | (260)                   |   | (397)        |   | (257)        |  |  |  |  |  |
| inches<br>(mm)         | 21¼<br>(540)            |   | 19¼<br>(489) |   | 10½<br>(257) |  |  |  |  |  |

For an explanation of installation options, see *Inst