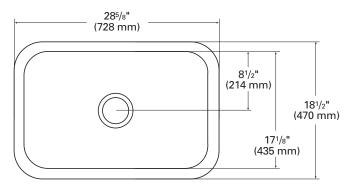

| Length                  | × | Width | × | Depth |  |  |  |  |  |
| inches                 | 21                      |   | 15%   |   | 7¾    |  |  |  |  |  |
| (mm)                   | (556)                   |   | (397) |   | (187) |  |  |  |  |  |

#### FRONT CROSS-SECTION

For an explanation of installation options, see *Installation/Accessories*.

All drain holes in sinks are nominally  $3\frac{1}{2}$ " in diameter and accept all standard drain hardware, including waste disposal units.

Metric conversions are approximate.



## 871

# 88 Large Single Sink

Our largest single sink is perfect for any environment.

- Offers spacious rectangular design
- Designed for residential or commercial applications
- See Color Options page at the beginning of Sinks Section for available colors





27<sup>3</sup>/8" (695 mm) (216 mm) 9" (229 mm)

### TOP VIEW

| 881 (SEAMED UNDERMOUNT) |                                       |   |             |   |            |  |  |  |
|-------------------------|---------------------------------------|---|-------------|---|------------|--|--|--|
| INSIDE SINK DIMENSIONS  |                                       |   |             |   |            |  |  |  |
|                         | Length                                | × | Width       | × | Depth      |  |  |  |
| inches                  | <b>27</b> <sup>3</sup> ⁄ <sub>8</sub> |   | <b>I7</b> ½ |   | <b>8</b> ½ |  |  |  |
| (mm)                    | (695)                                 |   | (435)       |   | (216)      |  |  |  |

FRONT CROSS-SECTION

For an explanation of installation option