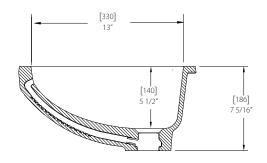

id surface vanity tops for a seamless, easy-to-clean surface
- Nonporous surface, that with proper cleaning, resists mold, mildew and stains
- Suitable for multibowl installations in both residential and commercial settings
- Colors offered are comparable to Corian<sup>®</sup> Bone, Bisque, Cameo White and Glacier White
- Made from a polyester blend material
- Contains an integral overflow



TOP VIEW

#### 810P (SEAMED UNDERMOUNT)

| INSIDE BOWL DIMENSIONS |        |   |       |   |       |  |  |  |  |
|------------------------|--------|---|-------|---|-------|--|--|--|--|
|                        | Length | × | Width | × | Depth |  |  |  |  |
| inches                 | 16½    |   | 13    |   | 5½    |  |  |  |  |
| (mm)                   | (419)  |   | (330) |   | (140) |  |  |  |  |





SIDE CROSS-SECTION

For an explanation of installation options, see *Installation/Accessories*.

All drain holes in lavatories are nominally 1¾" in diameter and accept all standard drain hardware.

Metric conversions are approximate.



# 815

This large-capacity oval bowl brings elegance and performance to any bathroom design.

- Coordinates with Corian<sup>®</sup> vanity tops for a seamless, easy-to-clean surface
- Nonporous surface resists mold, mildew and stains
- Suitable for multibowl installations in both residential and commercial settings
- See Color Options page at the beginning of Lavatories Section for available colors







SIDE CROSS-SECTION

TOP VIEW

| 815 (SEAMED | UNDERMOUNT) |
|-------------|-------------|
| INSIDE BOW  |             |

| INSIDE BOWL DIMENSIONS |