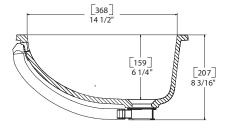

|  |
| inches                 | 16½    |   | 13    |   | 5½    |  |  |  |  |
| (mm)                   | (419)  |   | (330) |   | (140) |  |  |  |  |





SIDE CROSS-SECTION

For an explanation of installation options, see *Installation/Accessories*.

All drain holes in lavatories are nominally 1¾" in diameter and accept all standard drain hardware.

Metric conversions are approximate.



# 815

This large-capacity oval bowl brings elegance and performance to any bathroom design.

- Coordinates with Corian<sup>®</sup> vanity tops for a seamless, easy-to-clean surface
- Nonporous surface resists mold, mildew and stains
- Suitable for multibowl installations in both residential and commercial settings
- See Color Options page at the beginning of Lavatories Section for available colors







SIDE CROSS-SECTION

TOP VIEW

| 815 (SEAMED | UNDERMOUNT) |
|-------------|-------------|
| INSIDE BOW  |             |

| INSIDE BOWL DIMENSIONS |        |   |             |   |            |  |
|------------------------|--------|---|-------------|---|------------|--|
|                        | Length | × | Width       | × | Depth      |  |
| inches                 | 20½    |   | <b>I4</b> ½ |   | <b>6</b> ¼ |  |
| (mm)                   | (521)  |   | (368)       |   | (159)      |  |

For an explanation of installation options, see *Installation/Accessories*.

All drain holes in lavatories are nominally  $1^{3}/4^{"}$  in diameter and accept all standard drain hardware.

Metric conversions are approximate.



# 816

Add enduring elegance with this elongated oval bowl for narrow-depth v