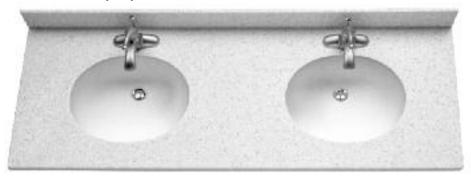

|             |  |
| inches<br>(mm) | 22<br>(560)  | 49<br>(1,245) | С                 |                                     |              |             |  |
| inches<br>(mm) | 22<br>(560)  | 61<br>(1,550) | С                 |                                     |              |             |  |
| inches<br>(mm) | 22<br>(560)  | 73<br>(1,854) | С                 |                                     |              |             |  |

DIMENSIONS

300 Series

Gain more elbow room with these large, solid-color vanity tops in double-bowl styles. Great for residential and commercial applications.

Add elegance and practicality to the bath with this double-bowl/vanity combination in contrasting colors and textures.

#### 100 Series Vanity Top—Double Bowl



300 Series Vanity Top—Double Bowl



 Vanity top flows seamlessly into a spacious bowl for attractive appearance and easy cleaning

- Includes integral coved backsplash
- Optional sidesplashes available

- Includes predrilled holes or hole-drill templates for easy installation
- Thick front-edge treatment provides a custom look
- See *Color Options* page at the beginning of One-Piece Vanity Tops & Bowls Section for available colors

## 22" Double Vanity Top & Bowls



QU POND.

100 Series 300 Series

## 22" Double Vanity Top & Bowls



### FRONT CROSS-SECTION



SIDE CROSS-SECTION

| DIMENSIONS                            |             |               |                  |                                                |            |             |  |  |
|---------------------------------------|-------------|---------------|--