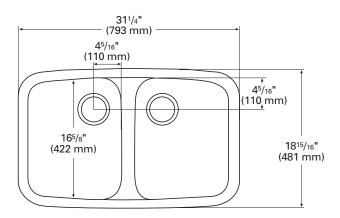

/b> % |  |  |  |  |
| (mm)                    | (559)                  |   | (432)       |   | (251)      |  |  |  |  |





For an explanation of installation options, see *Installation/Accessories*.

All drain holes in sinks are nominally  $3\frac{1}{2}$ " in diameter and accept all standard drain hardware, including waste disposal units.

Metric conversions are approximate.



corian.



901

# 850 Double Sink

Equal-sized double sinks bring simple elegance and practicality to your kitchen design.

- Steeper sidewalls increase sink volume and work area at the base
- ▶ Depth increases to 9½" when undermounted
- Rounded and recessed bull-nose divider separates sinks
- Fits into a 33" or larger base cabinet
- See Color Options page at the beginning of Sinks Section for available colors





TOP VIEW

## 850 (SEAMED UNDERMOUNT)

| INSIDE SINK DIMENSIONS |        |   |                           |   |       |  |  |  |  |
|------------------------|--------|---|---------------------------|---|-------|--|--|--|--|
|                        | Length | × | Width                     | × | Depth |  |  |  |  |
| inches                 | I3%    |   | <b>I6</b> <sup>5</sup> ⁄8 |   | 8%    |  |  |  |  |
| (mm)                   | (346)  |   | (422)                     |   | (225) |  |  |  |  |



#### FRONT CROSS-SECTION

For an explanation of installation options, see *Installation/Accessories*.

All drain holes in sinks are nominally  $3\frac{1}{2}$ " in diameter and accept all standard drain hardware, including waste disposal units.

Metric conversions are approximate.



# 872 Double