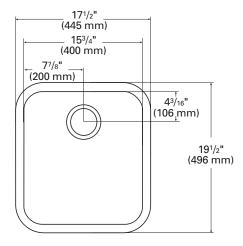

|  |  |
|                         | Length | × | Width | × | Depth |  |  |
| inches                  | 15¾    |   | 15¾   |   | 81/8  |  |  |
| (mm)                    | (400)  |   | (400) |   | (206) |  |  |

For an explanation of installation options, see *Installation/Accessories*.

All drain holes in sinks are nominally  $3\frac{1}{2}$ " in diameter and accept all standard drain hardware, including waste disposal units.

Metric conversions are approximate.



# 805 Large Single Sink

Put this spacious, rectangular sink to work in a busy kitchen or commercial area.

- Features extra-large bowl with a unique, yet functional design
- Can be installed on its own or with other Corian<sup>®</sup> sinks
- See Color Options page at the beginning of Sinks Section for available colors







TOP VIEW

SIDE CROSS-SECTION

| 805 (S | 805 (SEAMED UNDERMOUNT) |   |                           |   |                                      |  |  |  |
|--------|-------------------------|---|---------------------------|---|--------------------------------------|--|--|--|
| INSID  | INSIDE SINK DIMENSIONS  |   |                           |   |                                      |  |  |  |
|        | Length                  | × | Width                     | × | Depth                                |  |  |  |
| inches | 15¾                     |   | <b>I7</b> <sup>5</sup> ⁄8 |   | <b>8</b> <sup>1</sup> / <sub>4</sub> |  |  |  |
| (mm)   | (400)                   |   | (448)                     |   | (210)                                |  |  |  |

For an explanation of installation opti