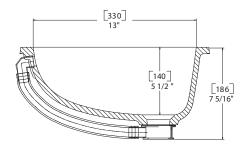

ean surface
- Nonporous surface resists mold, mildew and stains
- Suitable for multibowl installations in both residential and commercial settings
- See Color Options page at the beginning of Lavatories Section for available colors



TOP VIEW

| 810 (S                 | 810 (SEAMED UNDERMOUNT) |   |       |   |       |  |  |  |  |  |
|------------------------|-------------------------|---|-------|---|-------|--|--|--|--|--|
| INSIDE BOWL DIMENSIONS |                         |   |       |   |       |  |  |  |  |  |
|                        | Length                  | × | Width | × | Depth |  |  |  |  |  |
| inches                 | <b>I6</b> ½             |   | 13    |   | 5½    |  |  |  |  |  |
| (mm)                   | (419)                   |   | (330) |   | (140) |  |  |  |  |  |





SIDE CROSS-SECTION

For an explanation of installation options, see *Installation/Accessories*.

All drain holes in lavatories are nominally  $1^{3}/4^{"}$  in diameter and accept all standard drain hardware.

Metric conversions are approximate.



# 810P

Enjoy the simple, timeless style of this proven performer.

- Coordinates with DuPont<sup>™</sup> Corian<sup>®</sup> solid surface vanity tops for a seamless, easy-to-clean surface
- Nonporous surface, that with proper cleaning, resists mold, mildew and stains
- Suitable for multibowl installations in both residential and commercial settings
- Colors offered are comparable to Corian<sup>®</sup> Bone, Bisque, Cameo White and Glacier White
- Made from a polyester blend material
- Contains an integral overflow



TOP VIEW

#### 810P (SEAM