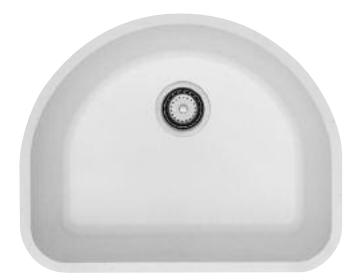

</sup> sinks
- Total depth is greater than 10" when undermounted
- Fits into a 24" or larger base cabinet
- See Color Options page at the beginning of Sinks Section for available colors



TOP VIEW

| 901 (SEAMED UNDERMOUNT) |                        |   |             |   |            |  |  |  |  |
|-------------------------|------------------------|---|-------------|---|------------|--|--|--|--|
| INSID                   | INSIDE SINK DIMENSIONS |   |             |   |            |  |  |  |  |
|                         | Length                 | × | Width       | × | Depth      |  |  |  |  |
| inches                  | 22                     |   | <b>17</b> ¼ |   | <b>9</b> % |  |  |  |  |
| (mm)                    | (559)                  |   | (432)       |   | (251)      |  |  |  |  |





For an explanation of installation options, see *Installation/Accessories*.

All drain holes in sinks are nominally  $3\frac{1}{2}$ " in diameter and accept all standard drain hardware, including waste disposal units.

Metric conversions are approximate.



corian.



901

# 850 Double Sink

Equal-sized double sinks bring simple elegance and practicality to your kitchen design.

- Steeper sidewalls increase sink volume and work area at the base
- ▶ Depth increases to 9½" when undermounted
- Rounded and recessed bull-nose divider separates sinks
- Fits into a 33" or larger base cabinet
- See Color Options page at the beginning of Sinks Section for available colors





TOP VIEW

## 850 (SEAMED UNDERMOUNT)

| INSIDE SINK DIMENSIONS |        |   |                           |   |       |