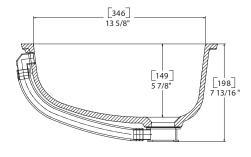

Metric conversions are approximate.



# 830

Enjoy beauty and practicality at home or work with this spacious bowl.

- Coordinates with Corian<sup>®</sup> vanity tops for a seamless, one-piece look
- See Color Options page at the beginning of Lavatories Section for available colors





TOP VIEW

| 830 (SEAMED UNDERMOUNT) |                        |   |       |   |       |  |  |
|-------------------------|------------------------|---|-------|---|-------|--|--|
| INSID                   | INSIDE BOWL DIMENSIONS |   |       |   |       |  |  |
|                         | Length                 | × | Width | × | Depth |  |  |
| inches                  | 181/8                  |   | I35⁄8 |   | 57%   |  |  |
| (mm)                    | (479)                  |   | (346) |   | (149) |  |  |



SIDE CROSS-SECTION

For an explanation of installation options, see *Installation/Accessories*.

All drain holes in lavatories are nominally  $1^{3}/4^{"}$  in diameter and accept all standard drain hardware.

Metric conversions are approximate.



# 831

This stylish and roomy bowl is a great addition to both residential and commercial settings.

- Alternate overflow location adds flexibility to your design
- Coordinates with Corian<sup>®</sup> vanity tops for a seamless, one-piece look
- See Color Options page at the beginning of Lavatories Section for available colors





TOP VIEW

## 831 (SEAMED UNDERMOUNT)

| INSIDE BOWL DIMENSIONS |        |   |       |   |       |  |
|------------------------|--------|---|-------|---|-------|--|
|                        | Length | × | Width | × |