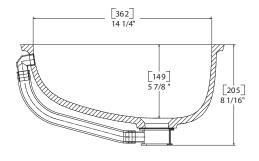

are approximate.



# 835

Gentle curves add a graceful look to any bathroom.

- Vanity top flows into bowl, creating a seamless appearance
- Won't promote growth of mold or mildew
- Large-capacity, "flowing-D" shape bowl
- See Color Options page at the beginning of Lavatories Section for available colors



TOP VIEW

| 835 (SEAMED | UNDERMOUNT) |
|-------------|-------------|
|             |             |

| INSIDE BOWL DIMENSIONS |             |   |             |   |       |  |  |
|------------------------|-------------|---|-------------|---|-------|--|--|
|                        | Length      | × | Width       | × | Depth |  |  |
| inches                 | <b>19</b> ¾ |   | <b> 4</b> ¼ |   | 5%    |  |  |
| (mm)                   | (502)       |   | (362)       |   | (149) |  |  |





SIDE CROSS-SECTION

For an explanation of installation options, see *Installation/Accessories*.

All drain holes in lavatories are nominally  $1\frac{3}{4}$ " in diameter and accept all standard drain hardware.

Metric conversions are approximate.



# 837

Stylish yet timeless design.

- Bowl provides plenty of depth, while minimal trim diameter ensures generous vanity space
- Perfect for a full bathroom, powder room or commercial installation
- See Color Options page at the beginning of Lavatories Section for available colors







SIDE CROSS-SECTION

TOP VIEW

| 837 (SEAMED UNDERMOUNT) |          |       |       |   |       |
|-------------------------|----------|-------|-------|---|-------|
| INSID                   | E BOWL D | IMENS | IONS  |   |       |
|