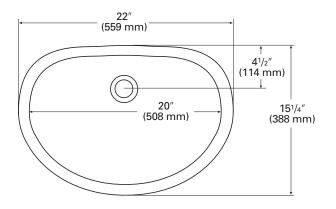

h                 | × | Width | × | Depth |  |  |
| inches                  | 181/8                  |   | I35⁄8 |   | 57%   |  |  |
| (mm)                    | (479)                  |   | (346) |   | (149) |  |  |



SIDE CROSS-SECTION

For an explanation of installation options, see *Installation/Accessories*.

All drain holes in lavatories are nominally  $1^{3}/4^{"}$  in diameter and accept all standard drain hardware.

Metric conversions are approximate.



# 831

This stylish and roomy bowl is a great addition to both residential and commercial settings.

- Alternate overflow location adds flexibility to your design
- Coordinates with Corian<sup>®</sup> vanity tops for a seamless, one-piece look
- See Color Options page at the beginning of Lavatories Section for available colors





TOP VIEW

## 831 (SEAMED UNDERMOUNT)

| INSIDE BOWL DIMENSIONS |        |   |       |   |       |  |
|------------------------|--------|---|-------|---|-------|--|
|                        | Length | × | Width | × | Depth |  |
| inches                 | 20     |   | 13½   |   | 6     |  |
| (mm)                   | (508)  |   | (343) |   | (152) |  |

13<sup>1</sup>/2" (343 mm) 6" (152 mm) (210 mm)

SIDE CROSS-SECTION

For an explanation of installation options, see *Installation/Accessories*.

All drain holes in lavatories are nominally  $1\frac{3}{4}$ " in diameter and accept all standard drain hardware.

Metric conversions are approximate.



# 835

Gentle curves add a graceful look to any bathroom.

- Vanity top flows into bowl, creating a seamless appearance
- Won't promote growth o