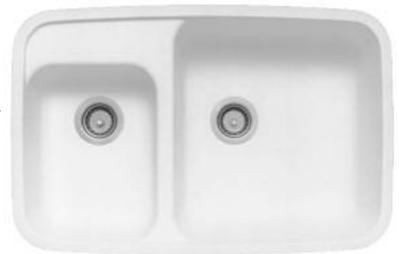

(533)                   |   | (400) |   | (190)      |  |  |  |  |  |

For an explanation of installation options, see *Installation/Accessories*.

FRONT CROSS-SECTION

All drain holes in sinks are nominally  $3\frac{1}{2}$ " in diameter and accept all standard drain hardware, including waste disposal units.

Metric conversions are approximate.



corian.

## 873

# 874 Double Sink

*This side-by-side, small- and large-sink configuration balances beauty with practicality.* 

- ▶ Depth increases to 9½" when undermounted
- Flat-bottom surface increases available work area
- Recessed spillway catches water overflow
- Recessed, self-draining faucet deck means easy cleanup
- Fits into a 33" or larger base cabinet
- See Color Options page at the beginning of Sinks Section for available colors





TOP VIEW

| 874 (S                 | 874 (SEAMED UNDERMOUNT) |   |              |   |            |  |  |  |  |
|------------------------|-------------------------|---|--------------|---|------------|--|--|--|--|
| INSIDE SINK DIMENSIONS |                         |   |              |   |            |  |  |  |  |
|                        | Length                  | × | Width        | × | Depth      |  |  |  |  |
| inches<br>(mm)         | ¼<br>(286)              |   | 4¼<br>(362)  |   | 7<br>(178) |  |  |  |  |
| inches<br>(mm)         | 17%<br>(448)            |   | 19¼<br>(489) |   | 9<br>(229) |  |  |  |  |



#### FRONT CROSS-SECTION

For an explanation of installation options, see *Installation/Accessories*.

All drain holes in sinks are nominally  $3\frac{1}{2}$ " in diameter and a