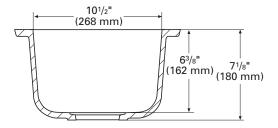

--------------|---|-------|---|--------------------------------------|--|--|--|
| INSID                   | INSIDE SINK DIMENSIONS |   |       |   |                                      |  |  |  |
|                         | Length                 | × | Width | × | Depth                                |  |  |  |
| inches                  | 101/16                 |   | 15¾   |   | <b>4</b> <sup>1</sup> / <sub>4</sub> |  |  |  |
| (mm)                    | (256)                  |   | (400) |   | (108)                                |  |  |  |

# 809 Small Single Sink

With its compact design, this sink is the ideal choice when space is a consideration.

- Can be used for countertop or wet bar installations
- See Color Options page at the beginning of Sinks Section for available colors







### FRONT CROSS-SECTION

TOP VIEW

| 809 (SEAMED UNDERMOUNT) |        |   |             |   |            |  |  |
|-------------------------|--------|---|-------------|---|------------|--|--|
| INSIDE SINK DIMENSIONS  |        |   |             |   |            |  |  |
|                         | Length | × | Width       | × | Depth      |  |  |
| inches                  | 101/2  |   | <b>12</b> ½ |   | <b>6</b> ¾ |  |  |
| (mm)                    | (268)  |   | (318)       |   | (162)      |  |  |

For an explanation of installation options, see *Installation/Accessories*.

All drain holes in sinks are nominally  $3\frac{1}{2}$ " in diameter and accept all standard drain hardware, including waste disposal units.

Metric conversions are approximate.



# 804 Large Single Sink

There's roo