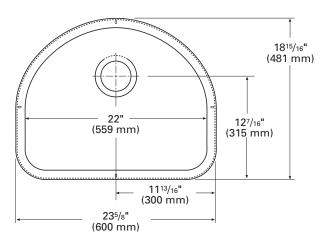

| (695)                                 |   | (435)       |   | (216)      |  |  |  |

FRONT CROSS-SECTION

For an explanation of installation options, see *Installation/Accessories*.

All drain holes in sinks are nominally  $3\frac{1}{2}$ " in diameter and accept all standard drain hardware, including waste disposal units.

Metric conversions are approximate.



## 901 Large Single Sink

A stylish, elegant alternative to traditional square or rectangular sinks.

- "D" shape and extra depth bring elegance and performance to any kitchen design
- Use alone or in combination with other Corian<sup>®</sup> sinks
- Total depth is greater than 10" when undermounted
- Fits into a 24" or larger base cabinet
- See Color Options page at the beginning of Sinks Section for available colors



TOP VIEW

| 901 (SEAMED UNDERMOUNT) |                        |   |             |   |            |  |  |  |  |
|-------------------------|------------------------|---|-------------|---|------------|--|--|--|--|
| INSID                   | INSIDE SINK DIMENSIONS |   |             |   |            |  |  |  |  |
|                         | Length                 | × | Width       | × | Depth      |  |  |  |  |
| inches                  | 22                     |   | <b>17</b> ¼ |   | <b>9</b> % |  |  |  |  |
| (mm)                    | (559)                  |   | (432)       |   | (251)      |  |  |  |  |





For an explanation of installation options, see *Installation/Accessories*.

All drain holes in sinks are nominally  $3\frac{1}{2}$ " in diameter and accept all standard drain hardwar