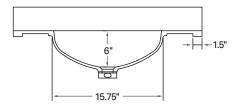

|



One-Piece Vanity Top—Single Bowl

100 Series 300 Series

- Vanity top flows seamlessly into a spacious bowl for attractive appearance and easy care
- Includes integral coved backsplash
- Optional sidesplashes available
- Includes predrilled holes or hole-drill templates for easy installation
- Thick front-edge treatment provides a custom look
- Available in a variety of sizes and bowl positions
- See Color Options page at the beginning of One-Piece Vanity Tops & Bowls Section for available colors



100 Series Vanity Top—Single Bowl

Vanity top with bowl in the same color creates a surface with a sleek, continuous look.

#### 300 Series Vanity Top—Single Bowl



#### 19" Single Vanity Top & Bowl



Vanity top with bowl in contrasting color adds elegance to the bathroom.





FRONT CROSS-SECTION



## 22" Single Vanity Top & Bowl





FRONT CROSS-SECTION



SIDE CROSS-SECTION

All vanity tops are available with 4", 8", special-request or no faucet drillings.

All drain holes in vanity tops and bowls are nominally  $1\frac{3}{4}$ " in diameter and accept all standard drain hardware.

Edge radii are ¼".

Metric conversions are approximate.

|                | Over         | all Size      |                   | Bowl Size                           |              |             |  |
|----------------|--------------|---------------|-------------------|-------------------------------------|--------------|-------------|--|
|                | Width        | × Length      | Bowl<br>Position* | Length $\times$ Width $\times$ Dept |              | < Depth     |  |
| SINGL