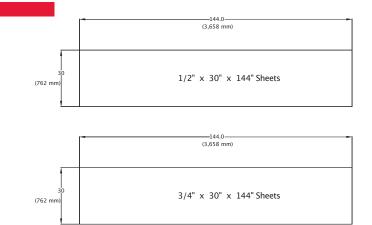

ops, laboratory tops, workstations and windowsills
- Custom sizes available. Minimum order quantity 48 sheets
- Custom colors available. Minimum order quantity I sheets
- See Color Options Section for available colors



corian.

Continued on back

## 1/4", 1/2", 3/4" Sheets

## Sheet Products

## HORIZONTAL OR VERTICAL APPLICATIONS (1/2", 3/4")

|                    | Length  | × | Width |
|--------------------|---------|---|-------|
| I/2" (12 mm) SHEET |         |   |       |
| inches             | 144     |   | 30    |
| (mm)               | (3,658) |   | (762) |
| inches             | 144     |   | 36.6  |
| (mm)               | (3,658) |   | (930) |
| 3/4" (19 mm) SHEET |         |   |       |
| inches             | 144     |   | 30    |
| (mm)               | (3,658) |   | (762) |





| VERTICAL APPLIC   | ATIONS ONLY (1/4") |   |       |
|-------------------|--------------------|---|-------|
|                   | Length             | × | Width |
| I/4" (6 mm) SHEET |                    |   |       |
| inches            | 72                 |   | 30    |
| (mm)              | (1,839)            |   | (762) |
| inches            | 98                 |   | 30    |
| (mm)              | (2,490)            |   | (762) |
| inches            | 98                 |   | 36.6  |
| (mm)              | (2,490)            |   | (930) |
| inches            | 102.13             |   | 30    |
| (mm)              | (3,051)            |   | (762) |

30 (762 mm) 36.6 (930 m 762 1/4" x 30" x 102.13" 1/4" x 30" x 72" Sheets - Vertical 1/4" x 30" x 98" Sheets - Vertical Sheets 1/4" x 36