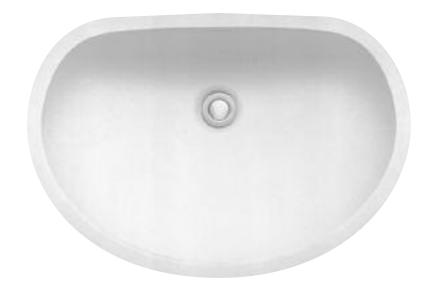

gth                 | × | Width | × | Depth |  |  |
| inches                  | 181/8                  |   | I35⁄8 |   | 57%   |  |  |
| (mm)                    | (479)                  |   | (346) |   | (149) |  |  |



SIDE CROSS-SECTION

For an explanation of installation options, see *Installation/Accessories*.

All drain holes in lavatories are nominally  $1^{3}/4^{"}$  in diameter and accept all standard drain hardware.

Metric conversions are approximate.



# 831

This stylish and roomy bowl is a great addition to both residential and commercial settings.

- Alternate overflow location adds flexibility to your design
- Coordinates with Corian<sup>®</sup> vanity tops for a seamless, one-piece look
- See Color Options page at the beginning of Lavatories Section for available colors





TOP VIEW

## 831 (SEAMED UNDERMOUNT)

| INSIDE BOWL DIMENSIONS |        |   |       |   |       |  |
|------------------------|--------|---|-------|---|-------|--|
|                        | Length | × | Width | × | Depth |  |
| inches                 | 20     |   | 13½   |   | 6     |  |
| (mm)                   | (508)  |   | (343) |   | (152) |  |

13<sup>1</sup>/2" (343 mm) 6" (152 mm) (210 mm)

SIDE CROSS-SECTION

For an explanation of installation options, see *Installation/Accessories*.

All drain holes in lavatories are nominally  $1\frac{3}{4}$ " in diameter and accept all standard drain hardware.

Metric conversions are approximate.



# 835

Gentle curves add a graceful look to any bathroom.

- Vanity top flows into bowl, creating a seamless appearance
- Won't promote growth