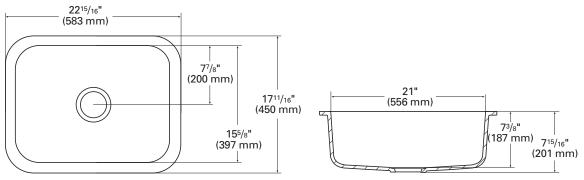

|  |  |  |  |
| inches                  | 17¼    |   | 133%  |   | <b>7</b> 1/8 |  |  |  |  |
| (mm)                    | (438)  |   | (340) |   | (200)        |  |  |  |  |

13<sup>3</sup>/8" (340 mm) 7<sup>7</sup>/8" (200 mm) 8<sup>1</sup>/4" (210 mm)

SIDE CROSS-SECTION

For an explanation of installation options, see *Installation/Accessories*.

All drain holes in sinks are nominally  $3\frac{1}{2}$ " in diameter and accept all standard drain hardware, including waste disposal units.

Metric conversions are approximate.



# 871 Large Single Sink

*Elegant and roomy, this sink is a great addition to any home or workspace.* 

- See Color Options page at the beginning of Sinks Section for available colors
- Combine with the 802 to create your own custom double-bowl installation





## TOP VIEW

| 871 (S                 | 871 (SEAMED UNDERMOUNT) |   |       |   |       |  |  |  |  |  |
|------------------------|-------------------------|---|-------|---|-------|--|--|--|--|--|
| INSIDE SINK DIMENSIONS |                         |   |       |   |       |  |  |  |  |  |
|                        | Length                  | × | Width | × | Depth |  |  |  |  |  |
| inches                 | 21                      |   | 15%   |   | 7¾    |  |  |  |  |  |
| (mm)                   | (556)                   |   | (397) |   | (187) |  |  |  |  |  |

#### FRONT CROSS-SECTION

For an explanation of installation options, see *Installation/Accessories*.

All drain holes in sinks are nominally  $3\frac{1}{2}$ " in diameter and accept all standard drain hardware, including waste disp