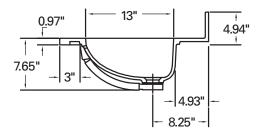

ouble-bowl styles. Great for residential and commercial applications.

Add elegance and practicality to the bath with this double-bowl/vanity combination in contrasting colors and textures.

#### 100 Series Vanity Top—Double Bowl



300 Series Vanity Top—Double Bowl



 Vanity top flows seamlessly into a spacious bowl for attractive appearance and easy cleaning

- Includes integral coved backsplash
- Optional sidesplashes available

- Includes predrilled holes or hole-drill templates for easy installation
- Thick front-edge treatment provides a custom look
- See *Color Options* page at the beginning of One-Piece Vanity Tops & Bowls Section for available colors

## 22" Double Vanity Top & Bowls



QU POND.

100 Series 300 Series

## 22" Double Vanity Top & Bowls



### FRONT CROSS-SECTION



SIDE CROSS-SECTION

| DIMENSIONS                            |             |               |                  |                                                |            |             |  |  |
|---------------------------------------|-------------|---------------|------------------|------------------------------------------------|------------|-------------|--|--|
| <b>Overall Size</b><br>Width × Length |             |               | Bowl<br>Position | Bowl Size Length $\times$ Width $\times$ Depth |            |             |  |  |
| DOUB                                  | LE BOWLS    |               |                  |                                                |            |             |  |  |
| inches<br>(mm)                        | 22<br>(560) | 61<br>(1,550) | 15½"-LR-15½"