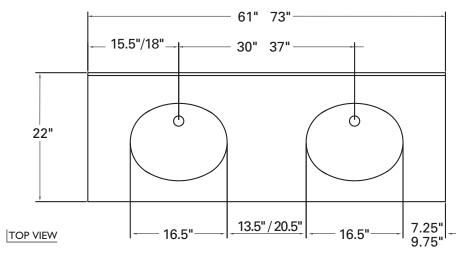

|

DIMENSIONS

300 Series

Gain more elbow room with these large, solid-color vanity tops in double-bowl styles. Great for residential and commercial applications.

Add elegance and practicality to the bath with this double-bowl/vanity combination in contrasting colors and textures.

#### 100 Series Vanity Top—Double Bowl



300 Series Vanity Top—Double Bowl



 Vanity top flows seamlessly into a spacious bowl for attractive appearance and easy cleaning

- Includes integral coved backsplash
- Optional sidesplashes available

- Includes predrilled holes or hole-drill templates for easy installation
- Thick front-edge treatment provides a custom look
- See *Color Options* page at the beginning of One-Piece Vanity Tops & Bowls Section for available colors

## 22" Double Vanity Top & Bowls



QU POND.

100 Series 300 Series

## 22" Double Vanity Top & Bowls



### FRONT CROSS-SECTION



SIDE CROSS-SECTION

| DIMENSIONS                            |             |               |                  |                                                |            |             |  |  |
|---------------------------------------|-------------|---------------|------------------|------------------------------------------------|------------|-------------|--|--|
| <b>Overall Size</b><br>Width × Length |             |               | Bowl<br>Position | Bowl Size Length $\times$ Width $\times$ Depth |            |             |  |  |
| DOUB                                  | LE BOWLS    |               |                  |                                                |            |