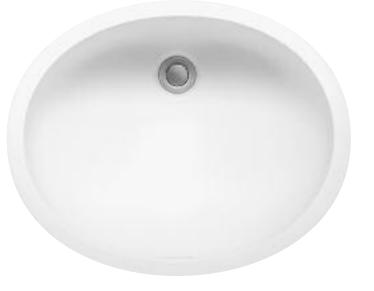

clean surface
- Nonporous surface resists mold, mildew and stains
- Suitable for multibowl installations in both residential and commercial settings
- See Color Options page at the beginning of Lavatories Section for available colors



TOP VIEW

| 810 (S                 | 810 (SEAMED UNDERMOUNT) |   |       |   |       |  |  |  |  |  |
|------------------------|-------------------------|---|-------|---|-------|--|--|--|--|--|
| INSIDE BOWL DIMENSIONS |                         |   |       |   |       |  |  |  |  |  |
|                        | Length                  | × | Width | × | Depth |  |  |  |  |  |
| inches                 | <b>I6</b> ½             |   | 13    |   | 5½    |  |  |  |  |  |
| (mm)                   | (419)                   |   | (330) |   | (140) |  |  |  |  |  |





SIDE CROSS-SECTION

For an explanation of installation options, see *Installation/Accessories*.

All drain holes in lavatories are nominally  $1^{3}/4^{"}$  in diameter and accept all standard drain hardware.

Metric conversions are approximate.



# 810P

Enjoy the simple, timeless style of this proven performer.

- Coordinates with DuPont<sup>™</sup> Corian<sup>®</sup> solid surface vanity tops for a seamless, easy-to-clean surface
- Nonporous surface, that with proper cleaning, resists mold, mildew and stains
- Suitable for multibowl installations in both residential and commercial settings
- Colors offered are comparable to Corian<sup>®</sup> Bone, Bisque, Cameo White and Glacier White
- Made from a polyester blend material
- Contains an integral overflow



TOP VIEW

#### 810P (SE