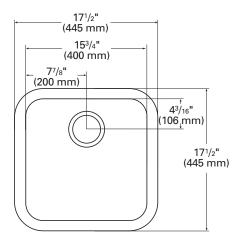

|   |            |  |  |
|                         | Length | × | Width       | × | Depth      |  |  |
| inches                  | 101/2  |   | <b>12</b> ½ |   | <b>6</b> ¾ |  |  |
| (mm)                    | (268)  |   | (318)       |   | (162)      |  |  |

For an explanation of installation options, see *Installation/Accessories*.

All drain holes in sinks are nominally  $3\frac{1}{2}$ " in diameter and accept all standard drain hardware, including waste disposal units.

Metric conversions are approximate.



# 804 Large Single Sink

There's room to spare when you choose this beautiful, yet hardworking sink.

- Features a deep, square design
- Use alone or with other Corian<sup>®</sup> sinks
- See Color Options page at the beginning of Sinks Section for available colors







| · 15³/₄"<br>(400 mm) ── |                                            |
|-------------------------|--------------------------------------------|
|                         | 8 <sup>1</sup> /8"<br>(206 mm)<br>(223 mm) |

SIDE CROSS-SECTION

| 804 (SEAMED UNDERMOUNT) |        |   |       |   |       |  |  |
|-------------------------|--------|---|-------|---|-------|--|--|
| INSIDE SINK DIMENSIONS  |        |   |       |   |       |  |  |
|                         | Length | × | Width | × | Depth |  |  |
| inches                  | 15¾    |   | 15¾   |   | 81/8  |  |  |
| (mm)                    | (400)  |   | (400) |   | (206) |  |  |

For an explanation of installation options, see *Installation/Accessories*.

All drain holes in sinks are nominally  $3\frac{1}{2}$ " in diameter and acc