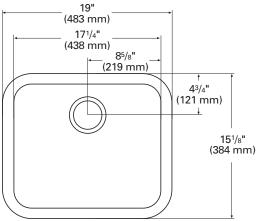

|  |  |  |
| inches | 15¾                     |   | <b>I7</b> <sup>5</sup> ⁄8 |   | <b>8</b> <sup>1</sup> / <sub>4</sub> |  |  |  |
| (mm)   | (400)                   |   | (448)                     |   | (210)                                |  |  |  |

For an explanation of installation options, see *Installation/Accessories*.

All drain holes in sinks are nominally  $3\frac{1}{2}$ " in diameter and accept all standard drain hardware, including waste disposal units.

Metric conversions are approximate.



# 859 Large Single Sink

This conventional, large sink is a popular choice for the kitchen.

- Offers spacious, rectangular design
- Can be installed on its own or with other Corian<sup>®</sup> sinks
- See Color Options page at the beginning of Sinks Section for available colors





TOP VIEW

| 859 (SEAMED UNDERMOUNT) |        |   |       |   |              |  |  |  |  |
|-------------------------|--------|---|-------|---|--------------|--|--|--|--|
| INSIDE SINK DIMENSIONS  |        |   |       |   |              |  |  |  |  |
|                         | Length | × | Width | × | Depth        |  |  |  |  |
| inches                  | 17¼    |   | 133%  |   | <b>7</b> 1/8 |  |  |  |  |
| (mm)                    | (438)  |   | (340) |   | (200)        |  |  |  |  |

13<sup>3</sup>/8" (340 mm) 7<sup>7</sup>/8" (200 mm) 8<sup>1</sup>/4" (210 mm)

SIDE CROSS-SECTION

For an explanation of installation options, see *Installation/Accessories*.

All drain holes in sinks are nominally  $3\frac{1}{2}$ " in diameter and accept all standard drain hardware, including waste dispo