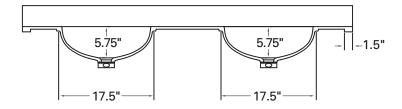

olid-color vanity tops in double-bowl styles. Great for residential and commercial applications.

Add elegance and practicality to the bath with this double-bowl/vanity combination in contrasting colors and textures.

#### 100 Series Vanity Top—Double Bowl



300 Series Vanity Top—Double Bowl



 Vanity top flows seamlessly into a spacious bowl for attractive appearance and easy cleaning

- Includes integral coved backsplash
- Optional sidesplashes available

- Includes predrilled holes or hole-drill templates for easy installation
- Thick front-edge treatment provides a custom look
- See *Color Options* page at the beginning of One-Piece Vanity Tops & Bowls Section for available colors

## 22" Double Vanity Top & Bowls



QU POND.

100 Series 300 Series

## 22" Double Vanity Top & Bowls



### FRONT CROSS-SECTION



SIDE CROSS-SECTION

| DIMENSIONS                            |             |               |                  |                                                |            |             |  |  |
|---------------------------------------|-------------|---------------|------------------|------------------------------------------------|------------|-------------|--|--|
| <b>Overall Size</b><br>Width × Length |             |               | Bowl<br>Position | Bowl Size Length $\times$ Width $\times$ Depth |            |             |  |  |
| DOUB                                  | LE BOWLS    |               |                  |                                                |            |             |  |  |
| inches<br>(mm)                        | 22<br>(560) | 61<