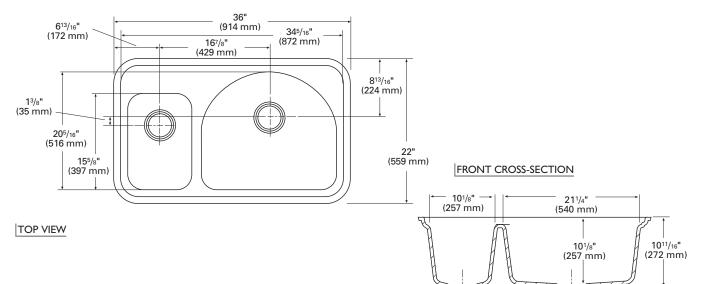

(448)            |   | 19¼<br>(489) |   | 9<br>(229) |  |  |  |  |



#### FRONT CROSS-SECTION

For an explanation of installation options, see *Installation/Accessories*.

All drain holes in sinks are nominally  $3\frac{1}{2}$ " in diameter and accept all standard drain hardware, including waste disposal units.

Metric conversions are approximate.



# 902 Double Sink

"D" shape bowl in combination with deep food prep sink brings beauty and performance to the kitchen.

- The deepest Corian<sup>®</sup> sink combination—both bowls are deeper than 10<sup>"</sup> when undermounted
- The recessed spillway catches water overflow
- A recessed faucet allows for easy cleanup
- Fits into a 36" or larger base cabinet
- See Color Options page at the beginning of Sinks Section for available colors





| 902 (S                 | 902 (SEAMED UNDERMOUNT) |   |              |   |              |  |  |  |  |  |
|------------------------|-------------------------|---|--------------|---|--------------|--|--|--|--|--|
| INSIDE SINK DIMENSIONS |                         |   |              |   |              |  |  |  |  |  |
|                        | Length                  | × | Width        | × | Depth        |  |  |  |  |  |
| inches                 | 10¼                     |   | 15⁵⁄8        |   | 101/8        |  |  |  |  |  |
| (mm)                   | (260)                   |   | (397)        |   | (257)        |  |  |  |  |  |
| inches<br>(mm)         | 21¼<br>(540)            |   | 19¼<br>(489) |   | 10½<br>(257) |  |  |  |  |  |

For an explanation of installation options, see *Instal