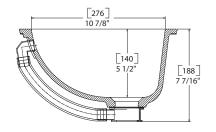

Add enduring elegance with this elongated oval bowl for narrow-depth vanities.

- Offers a seamless, easy-to-clean surface when coordinated with Corian<sup>®</sup> vanity tops
- Nonporous surface inhibits growth of mold and mildew
- Suitable for multibowl installations in both residential and commercial settings
- See Color Options page at the beginning of Lavatories Section for available colors



TOP VIEW

## 816 (SEAMED UNDERMOUNT)

| INSIDE BOWL DIMENSIONS |             |   |       |   |       |  |  |
|------------------------|-------------|---|-------|---|-------|--|--|
|                        | Length      | × | Width | × | Depth |  |  |
| inches                 | <b>17</b> ¾ |   | 10%   |   | 5½    |  |  |
| (mm)                   | (451)       |   | (276) |   | (140) |  |  |





SIDE CROSS-SECTION

For an explanation of installation options, see *Installation/Accessories*.

All drain holes in lavatories are nominally  $1\frac{3}{4}$ " in diameter and accept all standard drain hardware.

Metric conversions are approximate.



# 820

This small, traditional bowl is ideal for narrow-depth vanity top designs.

- Offers a seamless, easy-to-clean surface when coordinated with Corian<sup>®</sup> vanity tops
- Nonporous surface inhibits growth of mold and mildew
- Suitable for multibowl installations in both residential and commercial settings
- See Color Options page at the beginning of Lavatories Section for available colors





TOP VIEW

| [268]<br>10 1/2" |                 |
|------------------|-----------------|
|                  | [188]<br>7 3/8" |

SIDE CROSS-S