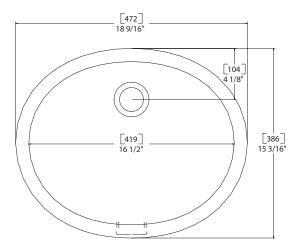

te M      |         |
| 810P |                         | •        | •     | 4.      | •            |         |
|      |                         |          |       |         |              |         |

All Corian<sup>®</sup> lavatories comply with ADA (Americans with Disabilities Act) requirements as interpreted by ANSI Standard A117.1 when installed according to DuPont guidelines developed to meet these requirements.



# 810

Enjoy the simple, timeless style of this proven performer.

- Coordinates with Corian<sup>®</sup> vanity tops for a seamless, easy-to-clean surface
- Nonporous surface resists mold, mildew and stains
- Suitable for multibowl installations in both residential and commercial settings
- See Color Options page at the beginning of Lavatories Section for available colors



TOP VIEW

| 810 (S                 | 810 (SEAMED UNDERMOUNT) |   |       |   |       |  |  |  |  |  |
|------------------------|-------------------------|---|-------|---|-------|--|--|--|--|--|
| INSIDE BOWL DIMENSIONS |                         |   |       |   |       |  |  |  |  |  |
|                        | Length                  | × | Width | × | Depth |  |  |  |  |  |
| inches                 | <b>I6</b> ½             |   | 13    |   | 5½    |  |  |  |  |  |
| (mm)                   | (419)                   |   | (330) |   | (140) |  |  |  |  |  |





SIDE CROSS-SECTION

For an explanation of installation options, see *Installation/Accessories*.

All drain holes in lavatories are nominally  $1^{3}/4^{"}$  in diameter and accept all standard drain hardware.

Metric conversions ar