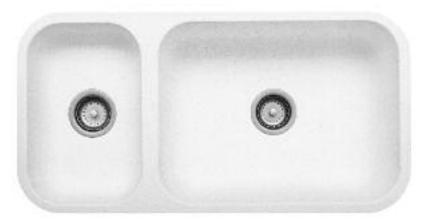

f installation options, see *Installation/Accessories*.

10<sup>1</sup>/16"

(256 mm)

4<sup>1</sup>/4"

(108 mm)

All drain holes in sinks are nominally  $3\frac{1}{2}$ " in diameter and accept all standard drain hardware, including waste disposal units.

Metric conversions are approximate.



corian.

8<sup>9/16</sup>" (217 mm)

## 872



TOP VIEW

# 873 Double Sink

An ample, full-size sink plus food preparation sink offer limitless design possibilities.

- Workable sink easily accommodates a wok or large pan
- Reversible design allows small sink to be placed on either the right or left side
- Seamed undermount installation gives the appearance of two separate sinks
- Fits into a 36" or larger base cabinet
- See Color Options page at the beginning of Sinks Section for available colors





#### TOP VIEW

| 873 (S                 | 873 (SEAMED UNDERMOUNT) |   |       |   |            |  |  |  |  |  |
|------------------------|-------------------------|---|-------|---|------------|--|--|--|--|--|
| INSIDE SINK DIMENSIONS |                         |   |       |   |            |  |  |  |  |  |
|                        | Length                  | × | Width | × | Depth      |  |  |  |  |  |
| inches                 | 10                      |   | 15¾   |   | <b>4</b> ½ |  |  |  |  |  |
| (mm)                   | (254)                   |   | (400) |   | (114)      |  |  |  |  |  |
| inches                 | 21                      |   | 15¾   |   | <b>7</b> ½ |  |  |  |  |  |
| (mm)                   | (533)                   |   | (400) |   | (190)      |  |  |  |  |  |

For