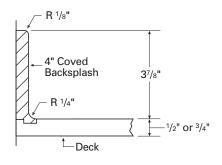

m tub or shower surround installation through a Certified Fabricator of Corian<sup>®</sup>. Ask your Retailer for details.
- \*\* 36"  $\times$  60" kits contain 4 wall panels.
- \*\*\* Sold separately. Same pieces used for both 72" and 96" shower surround kits.



## corian



AVAILABLE IN 72" AND

96" HEIGHTS

## Sink/Lavatory

### Sink/Lavatory Mounting Method

#### SEAMED UNDERMOUNT

- Countertop flush with bowl
- Bowl has square top edge
- Seam–Joint Adhesive
- Note: Requires special tooling. See your local Authorized Distributor for Corian® for details.



### COVED BACKSPLASH

- ► Quick, easy installation using Joint Adhesive from DuPont<sup>™</sup> Corian<sup>®</sup>
- Non-silicone seams create a one-piece countertop and backsplash that is easy to clean
- Available in most colors







Accessories

## Sealant/Joint Adhesive Color Availability

| Sea         Acorn         Adobe         Anthracite         Aztec Gold         Bisque         Black         Blue Pebble         Bone         Bone         Cameo White         Canyon         Canyon         Cargo | alant Bulk 470 ml | 50 ml |
|------------------------------------------------------------------------------------------------------------------------------------------------------------------------------------------------------------------|-------------------|-------|
| Acorn<br>Adobe<br>Anthracite<br>Aztec Gold<br>Bisque<br>Black<br>Blue Pebble<br>Bone<br>Bronze Patina<br>Butter Cream<br>Cameo White<br>Canyon<br>Canvas                                                         |                   |       |
| Adobe<br>A