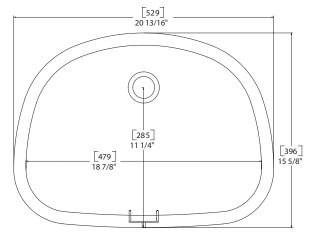

---|-------------|---|-------|---|-------|--|
| INSIDE BOWL DIMENSIONS  |             |   |       |   |       |  |
|                         | Length      | × | Width | × | Depth |  |
| inches                  | <b>14</b> ¾ |   | 10½   |   | 5½    |  |
| (mm)                    | (375)       |   | (268) |   | (140) |  |

For an explanation of installation options, see *Installation/Accessories*.

All drain holes in lavatories are nominally  $1^{3}/4^{"}$  in diameter and accept all standard drain hardware.

Metric conversions are approximate.



# 830

Enjoy beauty and practicality at home or work with this spacious bowl.

- Coordinates with Corian<sup>®</sup> vanity tops for a seamless, one-piece look
- See Color Options page at the beginning of Lavatories Section for available colors





TOP VIEW

| 830 (SEAMED UNDERMOUNT) |                        |   |       |   |       |  |  |
|-------------------------|------------------------|---|-------|---|-------|--|--|
| INSID                   | INSIDE BOWL DIMENSIONS |   |       |   |       |  |  |
|                         | Length                 | × | Width | × | Depth |  |  |
| inches                  | 181/8                  |   | I35⁄8 |   | 57%   |  |  |
| (mm)                    | (479)                  |   | (346) |   | (149) |  |  |



SIDE CROSS-SECTION

For an explanation of installation options, see *Installation/Accessories*.

All drain holes in lavatories are nominally  $1^{3}/4^{"}$  in diameter and accept all standard drain hardware.

Metric conversions are approximate.



# 831

This stylish and roomy bowl is