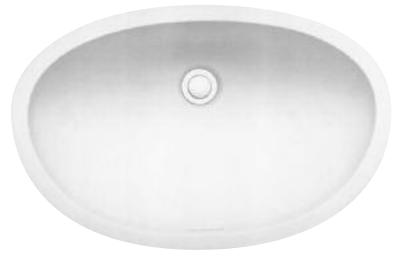

16

Add enduring elegance with this elongated oval bowl for narrow-depth vanities.

- Offers a seamless, easy-to-clean surface when coordinated with Corian<sup>®</sup> vanity tops
- Nonporous surface inhibits growth of mold and mildew
- Suitable for multibowl installations in both residential and commercial settings
- See Color Options page at the beginning of Lavatories Section for available colors



TOP VIEW

## 816 (SEAMED UNDERMOUNT)

| INSIDE BOWL DIMENSIONS |             |   |       |   |       |  |  |
|------------------------|-------------|---|-------|---|-------|--|--|
|                        | Length      | × | Width | × | Depth |  |  |
| inches                 | <b>17</b> ¾ |   | 10%   |   | 5½    |  |  |
| (mm)                   | (451)       |   | (276) |   | (140) |  |  |





SIDE CROSS-SECTION

For an explanation of installation options, see *Installation/Accessories*.

All drain holes in lavatories are nominally  $1\frac{3}{4}$ " in diameter and accept all standard drain hardware.

Metric conversions are approximate.



# 820

This small, traditional bowl is ideal for narrow-depth vanity top designs.

- Offers a seamless, easy-to-clean surface when coordinated with Corian<sup>®</sup> vanity tops
- Nonporous surface inhibits growth of mold and mildew
- Suitable for multibowl installations in both residential and commercial settings
- See Color Options page at the beginning of Lavatories Section for available colors





TOP VIEW

| [268]<br>10 1/2" |                 |
|------------------|-----------------|
|                  | [188]<br>7 3/8" |

SIDE CROSS