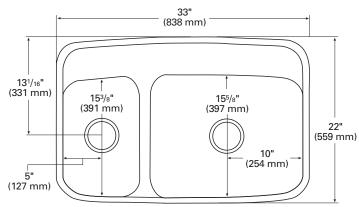

| (346)  |   | (422)                     |   | (225) |  |  |  |  |



#### FRONT CROSS-SECTION

For an explanation of installation options, see *Installation/Accessories*.

All drain holes in sinks are nominally  $3\frac{1}{2}$ " in diameter and accept all standard drain hardware, including waste disposal units.

Metric conversions are approximate.



# 872 Double Sink

*This versatile double sink can be placed anywhere* — *counter or island.* 

- Full-length faucet deck allows for a variety of fixtures and fixture placement
- Features an ample full-size sink plus a food preparation sink
- Fits into a 33" or larger base cabinet
- See Color Options page at the beginning of Sinks Section for available colors



19<sup>3</sup>/4" (502 mm)

71/4"(184 mm)

16<sup>5</sup>/16" (415 mm)



FRONT CROSS-SECTION

| 872 (SEAMED UNDERMOUNT) |              |   |       |   |            |  |  |  |  |
|-------------------------|--------------|---|-------|---|------------|--|--|--|--|
| INSIDE SINK DIMENSIONS  |              |   |       |   |            |  |  |  |  |
|                         | Length       | × | Width | × | Depth      |  |  |  |  |
| inches                  | <b>9</b> 1⁄8 |   | 15¾   |   | <b>4</b> ¼ |  |  |  |  |
| (mm)                    | (251)        |   | (391) |   | (108)      |  |  |  |  |
| inches                  | <b>19</b> ¾  |   | 15⁵⁄8 |   | <b>7</b> ¼ |  |  |  |  |
| (mm)                    | (502)        |   | (397) |   | (184)      |  |  |  |  |

For an explanation of installation options, see *Installation/Accessories*.

10<sup>1</sup>/16"

(256 mm