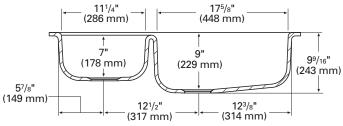

- Recessed, self-draining faucet deck means easy cleanup
- Fits into a 33" or larger base cabinet
- See Color Options page at the beginning of Sinks Section for available colors





TOP VIEW

| 874 (S                 | 874 (SEAMED UNDERMOUNT) |   |              |   |            |  |  |  |  |
|------------------------|-------------------------|---|--------------|---|------------|--|--|--|--|
| INSIDE SINK DIMENSIONS |                         |   |              |   |            |  |  |  |  |
|                        | Length                  | × | Width        | × | Depth      |  |  |  |  |
| inches<br>(mm)         | ¼<br>(286)              |   | 4¼<br>(362)  |   | 7<br>(178) |  |  |  |  |
| inches<br>(mm)         | 17%<br>(448)            |   | 19¼<br>(489) |   | 9<br>(229) |  |  |  |  |



#### FRONT CROSS-SECTION

For an explanation of installation options, see *Installation/Accessories*.

All drain holes in sinks are nominally  $3\frac{1}{2}$ " in diameter and accept all standard drain hardware, including waste disposal units.

Metric conversions are approximate.



# 902 Double Sink

"D" shape bowl in combination with deep food prep sink brings beauty and performance to the kitchen.

- The deepest Corian<sup>®</sup> sink combination—both bowls are deeper than 10<sup>"</sup> when undermounted
- The recessed spillway catches water overflow
- A recessed faucet allows for easy cleanup
- Fits into a 36" or larger base cabinet
- See Color Options page at the beginning of Sinks Section for available colors





| 902 (S                 | 902 (SEAMED UNDERMOUNT) |   |