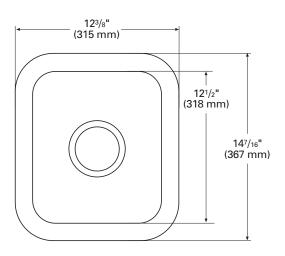

------------------|---|-------|---|--------------------------------------|--|--|--|
| INSID                   | INSIDE SINK DIMENSIONS |   |       |   |                                      |  |  |  |
|                         | Length                 | × | Width | × | Depth                                |  |  |  |
| inches                  | 101/16                 |   | 15¾   |   | <b>4</b> <sup>1</sup> / <sub>4</sub> |  |  |  |
| (mm)                    | (256)                  |   | (400) |   | (108)                                |  |  |  |

# 809 Small Single Sink

With its compact design, this sink is the ideal choice when space is a consideration.

- Can be used for countertop or wet bar installations
- See Color Options page at the beginning of Sinks Section for available colors







### FRONT CROSS-SECTION

TOP VIEW

| 809 (SEAMED UNDERMOUNT) |        |   |             |   |            |  |  |
|-------------------------|--------|---|-------------|---|------------|--|--|
| INSIDE SINK DIMENSIONS  |        |   |             |   |            |  |  |
|                         | Length | × | Width       | × | Depth      |  |  |
| inches                  | 101/2  |   | <b>12</b> ½ |   | <b>6</b> ¾ |  |  |
| (mm)                    | (268)  |   | (318)       |   | (162)      |  |  |

For an explanation of installation options, see *Installation/Accessories*.

All drain holes in sinks are nominally  $3\frac{1}{2}$ " in diameter and accept all standard drain hardware, including waste disposal units.

Metric conversions are approximate.



# 804 Large Single Sink

There's